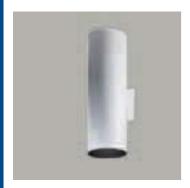

### WALL MOUNT DOWNLIGHT/UPLIGHT

H1316 Baffle Downlight/Uplight

Finish: White (P), Bronze (BZ) Lamps: (2) 150W BR40/PAR38

H2355 Open Downlight/Uplight Finish: White (P), Bronze (BZ)

Lamps: (2) 150W BR40/PAR38